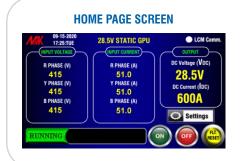

#### MONITORING

Following parameters are displayed through GUI touch screen on a graphical format for quick understanding

 Input Voltage Input Current Output voltage Output Current