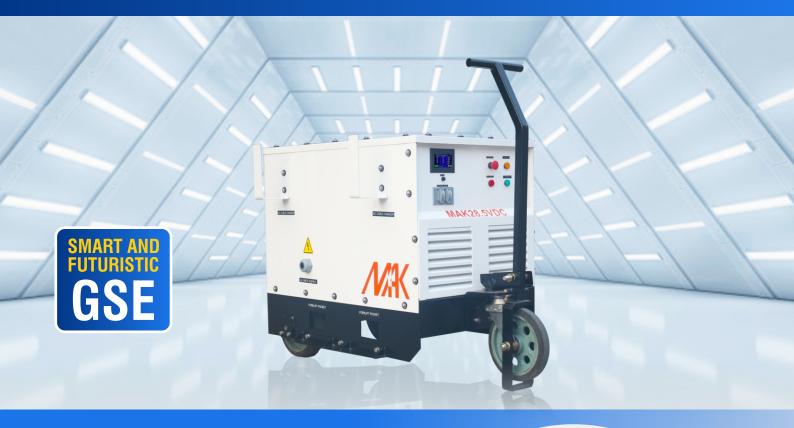

### MAK 28V DC STATIC GROUND POWER UNIT

28VSGPU600

MAK 28VSGPU600 Solid state GPU supplies 28V DC with minimal noise.

• "Soft start" mode available for engine starts.

• The 28VSGPU600 delivers 600 amps continuous to 2000 amps peak for starting.

- Digital control system with touchscreen panel
- Separate input and output contactor's with status indication lights
- Convenience receptacle for lights, electric drill, or test instruments
- T-handle 3-wheel mounting with activated parking brake provides easy maneuverability and stable parking