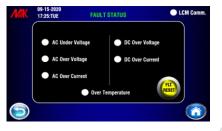

#### **FAULT STATUS SCREEN**

#### **OPERATIONAL PROTECTIONS**

A. For Input

- Under Voltage Trip
  B. For Output Over Voltage Trip
- Over Current Trip

- Under voltage trip
  Short Circute
- Over voltage trip Over load trip
- Over temperature