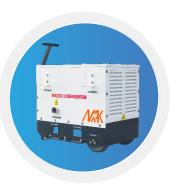

### MAK 28V DC STATIC GROUND POWER UNIT

28VSGPU600

MAK 28VSGPU600 Solid state GPU supplies 28V DC with minimal noise.

• "Soft start" mode available for engine starts.

• The 28VSGPU600 delivers 600 amps continuous to 2000 amps peak for starting.

- Digital control system with touchscreen panel
- Separate input and output contactor's with status indication lights
- Convenience receptacle for lights, electric drill, or test instruments
- T-handle 3-wheel mounting with activated parking brake provides easy maneuverability and stable parking