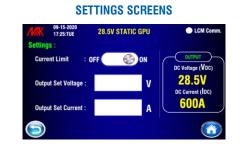

#### **Salient Features:**

- Meets MIL, AHM & ARP standards
- Output DC voltage independent of 10% input voltage variations
- Output current limit setting is adjustable over the range of 200 to 2000 amps.