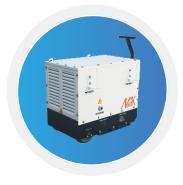

### MAK 28V DC STATIC GROUND POWER UNIT

28VSGPU600

MAK 28VSGPU600 Solid state GPU supplies 28V DC with minimal noise.

• "Soft start" mode available for engine starts.

• The 28VSGPU600 delivers 600 amps continuous to 2000 amps peak for starting.

- Digital control system with touchscreen panel
- Separate input and output contactor's with status indication lights
- Convenience receptacle for lights, electric drill, or test instruments
- T-handle 3-wheel mounting with activated parking brake provides easy maneuverability and stable parking